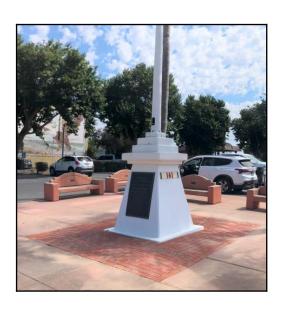

## Guadalupe Veterans Memorial Rededication September 21, 2024 Opening Ceremony, 10:00 am

Veterans Memorial Plaza, Downtown City Parking Lot 884 Guadalupe Street (Hwy 1)

In 2023, the flagpole and memorial were moved to a redesigned location to make visiting the memorial more peaceful and intimate. The purpose of the rededication is to introduce the community to the site.