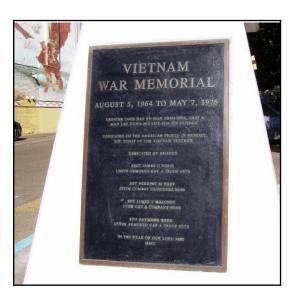

## Guadalupe Veterans Memorial Rededication September 21, 2024 Opening Ceremony, 10:00 am

Veterans Memorial Plaza, Downtown City Parking Lot 884 Guadalupe Street (Hwy 1)

In 2023, the flagpole and memorial were moved to a redesigned location to make visiting the memorial more peaceful and intimate. The purpose of the rededication is to introduce the community to the site.